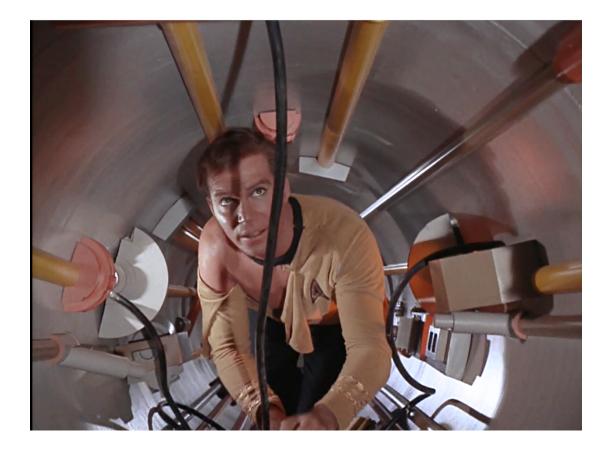

Scotty's Finger

James Doohan was shot eight times on D-Day as he headed up the invasion of Juno Beach at Normandy for the Canadian forces, including losing a finger on his right hand. Most people are unaware of this loss. Sadly, this was ". friendly fire" and could have been avoided. I have included a few images from the original series where Scotty's missing finger is apparent. He was masterful, especially with all the close-ups of his hands, to hide it