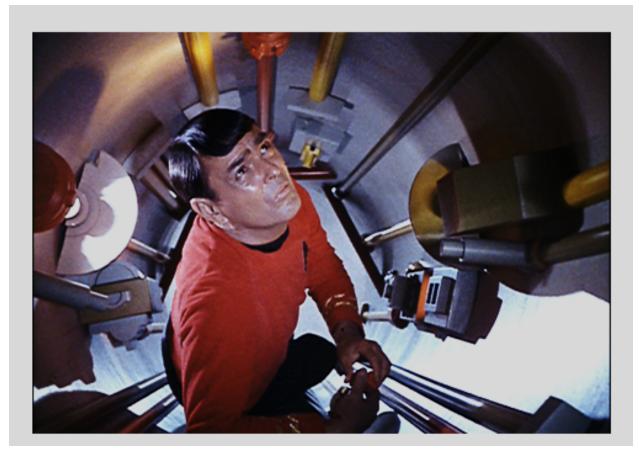

Scotty's Finger

James Doohan was shot eight times on D-Day as he headed up the invasion of Juno Beach at Normandy for the Canadian forces, including losing a finger on his right hand. Most people are unaware of this loss. Sadly, this was ". friendly fire" and could have been avoided. I have included a few images from the original series where Scotty's missing finger is apparent. He was masterful, especially with all the close-ups of his hands, to hide it